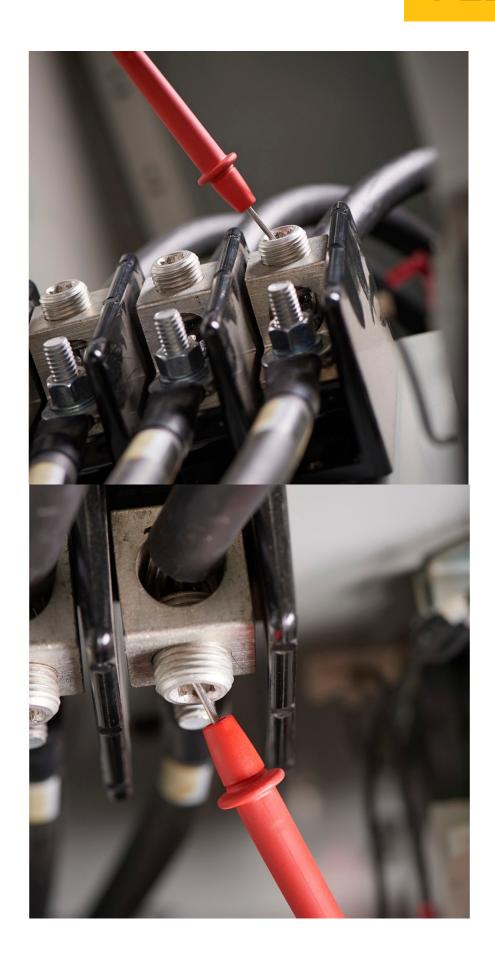

## **Product overview: TL75 -1 Hard Point TM Test Lead Set**

- One pair (red, black) of comfort grip probes
- 48 inches (1.22 meter) PVC insulated test leads with right-angle shrouded banana plugs
- Recommended for general purpose measurements
- CAT II 1000 V, 10 A rating EN/IEC 61010-031:2002 +A1:2008
- One year warranty