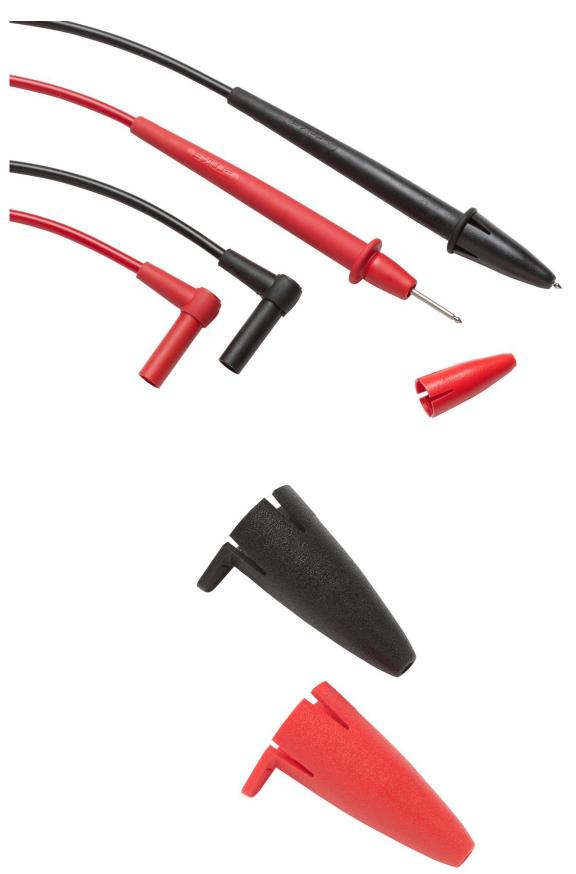

## **Product overview: TL75 -1 Hard Point TM Test Lead Set**

- One pair (red, black) of comfort grip probes
- 48 inches (1.22 meter) PVC insulated test leads with right-angle shrouded banana plugs
- Recommended for general purpose measurements
- CAT II 1000 V, 10 A rating EN/IEC 61010-031:2002 +A1:2008
- One year warranty